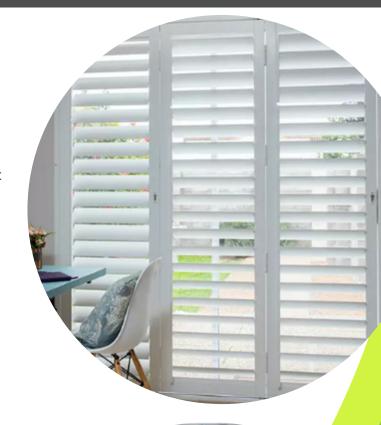

## SECURE SHUTTERS

Interior and exterior shutters are the most beautiful window and door treatment choices for the South African climate.

Exquisitely finished, interior shutters protect against the wind and cold in winter and against the sun and heat in summer.

Guaranteed to last a long time, shutters never date and aren't subject to decor whims or fleeting trends.

Perfect in any space, shutters are elegant and luxurious and provide just the right amount of light or darkness when needed.

- Made from Aluminum
- · All metal components are rust-resistant
- · Available in both even and odd panel numbers
- Large Louvre width of 100mm allows more light and a less obstructive view
- Louvers rotate and close in both directions for privacy and light control
- Available in White, Light Grey, Charcoal, Bronze
- Up to a 7-year product warranty
- Internal and external applications
- Key locks on both sides of the shutter panel option available
- Locked with a 3 pin security lock cylinder and mechanism
- 14-45mm locking pin on both top and bottom, which may extend into the wall and floor
- Superior tamper-proof fixings