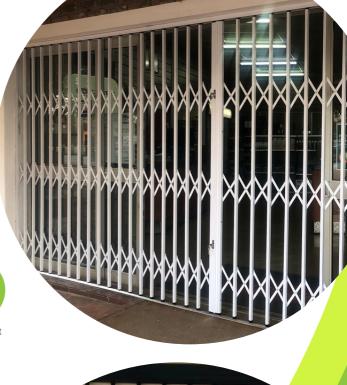

### TRANSPARENT SECURITY GATES

SheerGuard Transparent Security Gates offer a premium quality, maximum security product that is virtually impenetrable and is unique to SheerGuard SA!

This beautiful security solution offers options to secure entrances, doorways and passages in your home as well as a secure branding solution for retail spaces, hotels, office parks and lodges.

Our patented security gates offer a wide range of off-the-shelf designs or bespoke cutting to suit both your security and brand requirements.

- Registered patent design rights
- Made from UV resistant premium-grade Exolon® Polycarbonate
- Hardened aluminium security frame
- Premium lightweight powered coated
- Range of colours available
- Manufactured according to specification
- Bespoke designs for an aesthetically pleasing finish
- High-quality finish
- Corrosion resistant
- Strong and durable
- Slam lock or double lock option
- Modern, stylish appearance
- Maintenance-free
- Easy to clean with water and a soft cloth (no detergent)