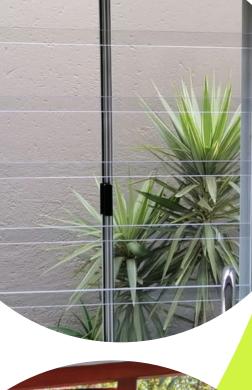

### CLEAR BURGLAR BARS

SheerGuard Clear Burglar Bars come in a range of sizes and are an effective, attractive alternative to traditional steel burglar bars.

As well as providing enhanced security against criminals, they can also be used to prevent primate intrusions at bush lodges, hotels and holiday homes.

SheerGuard Clear Burglar Bars also make excellent child and animal safety barriers, the perfect solution to prevent unwanted falls out of windows.

SheerGuard Clear Burglar Bars are securely held in place by our unique stainless-steel tamperproof compression rivets, which cannot be drilled out. To cap it all, we also provide colourcoordinated vanity caps to ensure that our clear security solutions are a perfect match with the look of your property.