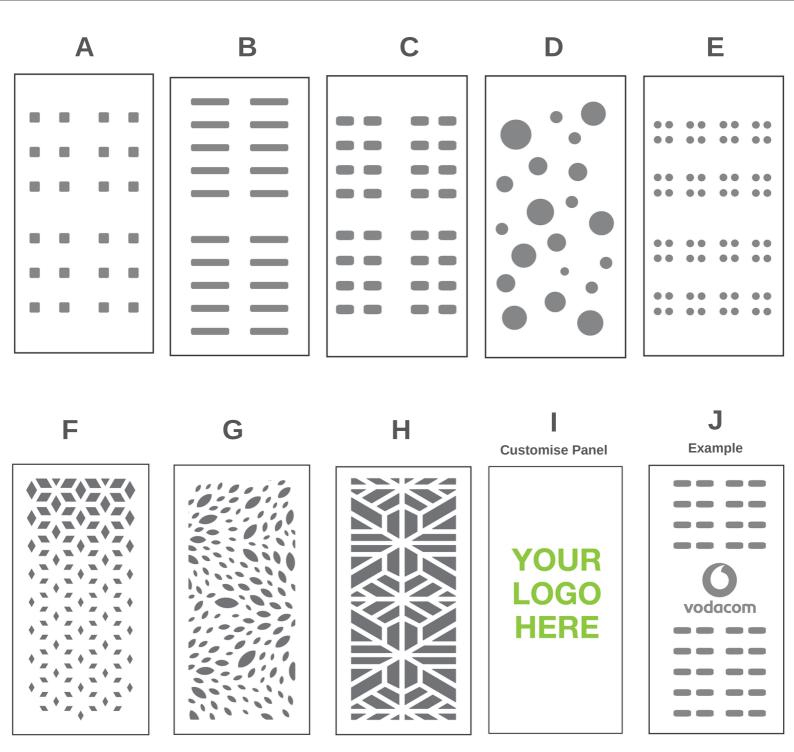

oorways and passages in your home as well as a secure branding solution for retail spaces, hotels, office parks and lodges.

Our patented security gates offer a wide range of off-the-shelf designs or bespoke cutting to suit both your security and brand requirements.



- Registered patent design rights
- Made from UV resistant premium-grade Exolon® Polycarbonate
- Hardened aluminium security frame
- Premium lightweight powered coated
- Range of colours available
- Manufactured according to specification
- Bespoke designs for an aesthetically pleasing finish
- High-quality finish
- Corrosion resistant
- Strong and durable
- Slam lock or double lock option
- Modern, stylish appearance
- Maintenance-free
- Easy to clean with water and a soft cloth (no detergent)



### STANDARD PANEL DESIGN



Greyed out areas are cut out for airlfow

### www.sheerguard.co.za



### BUDGET BARS

Budget Bars are the perfect clear security solution for our price conscious customers!

Our plain cut Budget Bars offer security against criminals, can be used to prevent primate intrusions and also make excellent child and animal safety barriers, to prevent unwanted falls out of windows.

Budget Bars are securely held in place by stainless steel pop-rivets and we also provide colour-coordinated vanity caps to ensure that our clear security solutions are a perfect match to the look of your property.

#### BUDGET BAR

Budget Bar Size - 6mm x 30mm

- Made from Polycarbonate
- · Compatible with wood, aluminium and steel-framed windows
- · Completely clear
- Impact, heat and flame-resistant
- Corrosion res