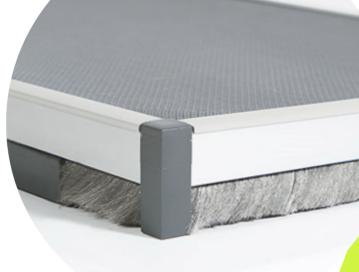

These aluminium-framed, detachable insect screens fit securely onto window frames and are held in place with highquality Oxide magnets. Small Chromadek metal plates are siliconed onto the window frame, ensuring perfect adhesion.

SheerGuard's MozziGuard Magnetic Insect Screens are durable, lightweight and can be easily removed for cleaning.

- Stops insects
- Compatible with steel, wooden, aluminium and PVC window frames
- Fibreglass woven mesh
- Nylon brush straddles burglar bars
- Natural or Powder-coated aluminium frames
- Aluminium frame colour options available in
  - white, bronze and charcoal
- Removable for cleaning
- Natural airflow
- Reduces dust