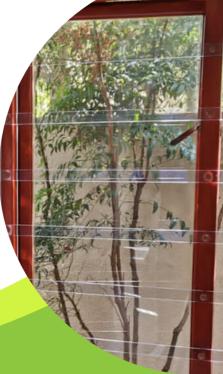

### MESHGUARD WINDOWS & GATES

MeshGuard Windows and Gates are strong and durable, manufactured using high strength aluminium alloys and stainless-steel clear mesh.

This multipurpose, clear security barrier and insect solution has a modern stylish appearance offering options to secure any window or door opening, keeping walking, crawling and flying intruders from entering.

Fixed panels are also available as mesh or fly-screens for all home, commercial and industrial applications.

- SABS approved T8 hardened aluminium for structural frame
- 10 year guarantee on frame structure
- Frame powder coated to the colour of your choice
- 5 year guarantee on powder coating
- Quality paint finish in standard colours
- Sliding panel options come with slam lock or dead lock
- Hinge options come with slam, dead lock combination
- Manufactured according to specification
- · Corrosion and rust-resistant
- Strong and durable
- Modern, stylish appearance

### MESHGUARD WINDOWS & GATES

MeshGuard Windows and Gates are strong and durable, manufactured using high strength aluminium alloys, with powder coated stainless-steel mesh inserts.

This multipurpose clear security barrier and insect solution has a modern, stylish appearance, offering options to secure any type of window and door opening, keeping walking, crawling, and flying intruders from entering.

- · Anodised and powder-coated aluminium frames
- 10 year guarantee on black powder coated stainless steel mesh
- 5 year guarantee on frame structure
- 2 year guarantee on locks and hardware
- Fitted with standard Level 9 Security Hook Locks upgrade to 3 point lock option available
- Frame powder coated in standard or special colours
- Manufactured according to specification
- Grip Safe Technology securely fastens the mesh
- Zero glare powder coated mesh (Low Glare Matt Black)
- Reduces Solar Heat
- Corrosion resistant
- Strong and durable
- Modern, stylish appearance