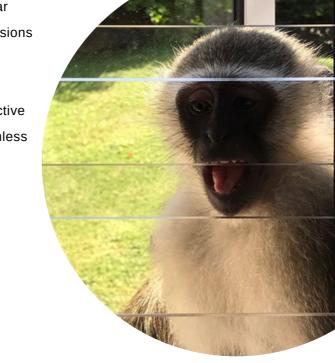

### CLEAR BURGLAR BARS

SheerGuard Clear Burglar Bars come in a range of sizes and are an effective, attractive alternative to traditional steel burglar bars.

As well as providing enhanced security against criminals, they can also be used to prevent primate intrusions at bush lodges, hotels and holiday homes.

### PRIMATE BARRIERS

Windows can now be secured with our beautiful range of clear Primate Barriers, the perfect solution to prevent primate intrusions at bush lodges, resorts, hotels and homes.

SheerGuard's Primate Barriers are a cost-effective and attractive alternative, maintaining the aesthetics while providing a harmless and secure solution.