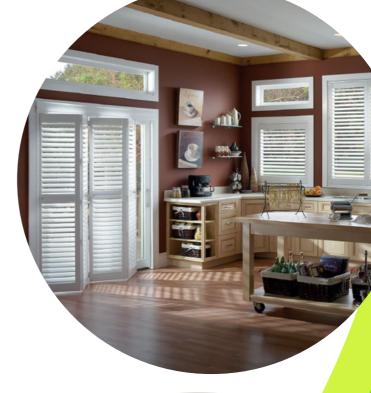

### SECURE SHUTTERS

Interior and exterior shutters are the most beautiful window and door treatment choices for the South African climate.

Exquisitely finished, interior shutters protect against the wind and cold in winter and against the sun and heat in summer. Guaranteed to last a long time, shutters never date and aren't subject to decor whims or fleeting trends.

Perfect in any space, shutters are elegant and luxurious and provide just the right amount of light or darkness when needed.

- Made from Aluminum
- All metal components are rust-resistant
- · Available in both even and odd panel numbers
- · Large Louvre width of 100mm allows more light and a less obstructive view
- Louvers rotate and close in both directions for privacy and light control
- Available in White, Light Grey, Charcoal, Bronze
- Up to a 7-year product warranty
- Internal and external applications
- Key locks on both sides of the shutter panel option available
- Locked with a 3 pin security lock cylinder and mechanism
- 14-45mm locking pin on both top and bottom, which may extend into the wall and floor
- Superior tamper-proof fixings