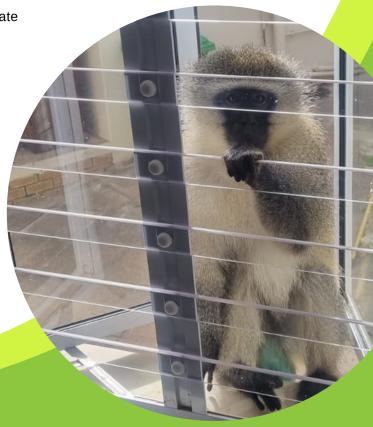

## PRIMATE BARRIERS

Windows can now be secured with our beautiful range of clear Primate Barriers, the perfect solution to prevent primate intrusions at bush lodges, resorts, hotels and homes.

SheerGuard's Primate Barriers are a cost-effective and attractive alternative, maintaining the aesthetics while providing a harmless and secure solution.