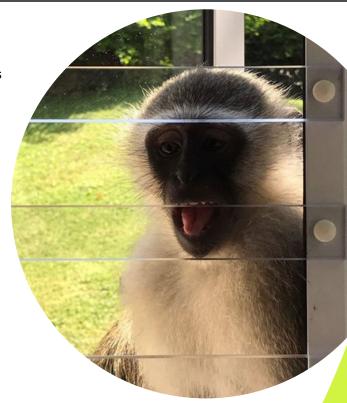

## PRIMATE BARRIERS

Windows can now be secured with our beautiful range of clear Primate Barriers, the perfect solution to prevent primate intrusions at bush lodges, resorts, hotels and homes.

SheerGuard's Primate Barriers are a cost-effective and attractive alternative, maintaining the aesthetics while providing a harmless and secure solution.