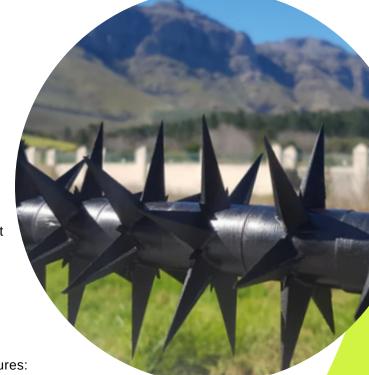

## ROLAGUARD SECURITY SPIKES

Maximise your perimeter security with RolaGuard Rotational Security Spikes.

RolaGuard Rotational Security Spikes are the most effective anti-climb wall solution. They have been proven by experts to be the 'ultimate climb barrier' in securing your perimeter, preventing intruders from climbing over walls.

RolaGuard Rotational Security Spikes work well with or without electric fencing and are made from toughened glass fibre, polyamide reinforced nylon.

• Different options available to secure various perimeter structures:

- · Razor Sharp Spikes
- UV Resistant
- Anti-Rust
- Tamper Proof
- No Maintenance
- Available in black or white