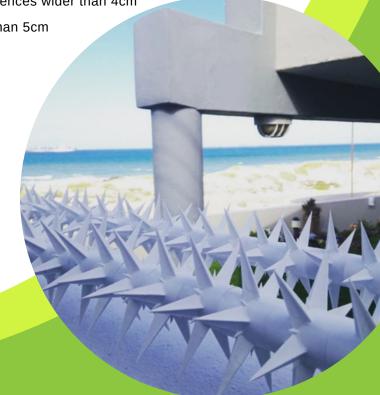

- Single Row U-Brackets for precast walls, palisade and timber fencing

- Single Row Flat Bracket for brick walls, gates and timber fences wider than 4cm

 Double Row Flat Bracket for brick walls and gates wider than 5cm (installed horizontally or vertically)

- · Razor Sharp Spikes
- UV Resistant
- Anti-Rust
- Tamper Proof
- No Maintenance
- Available in black or white