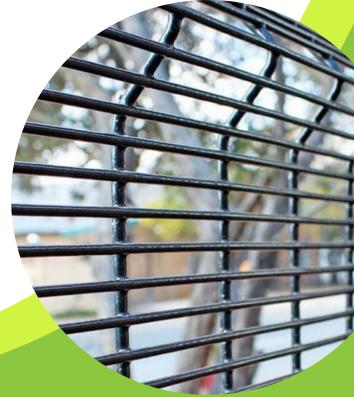

## SHEERVIEW FENCING

Secure the perimeter of your home, commercial or industrial property with SheerView fencing.

SheerView fencing is designed for functionality and aesthetics with its unique features that offers excellent visibility and maximum security.

SheerView high security fencing can be tailored to your individual requirements and offers a wide range of options to choose from including height, colour preferences and finishes to compliment any property design.

Make SheerView fencing a safe choice when securing your perimeter!