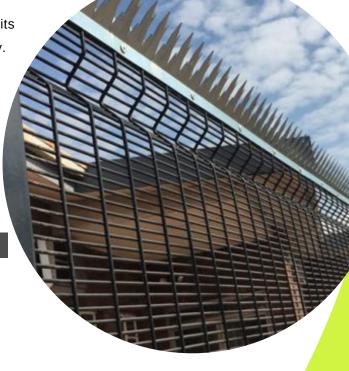

## SHEERVIEW FENCING

Secure the perimeter of your home, commercial or industrial property with SheerView fencing.

SheerView fencing is designed for functionality and aesthetics with its unique features that offers excellent visibility and maximum security.

SheerView high security fencing can be tailored to your individual requirements and offers a wide range of options to choose from including height, colour preferences and finishes to compliment any property design.

Make SheerView fencing a safe choice when securing your perimeter!