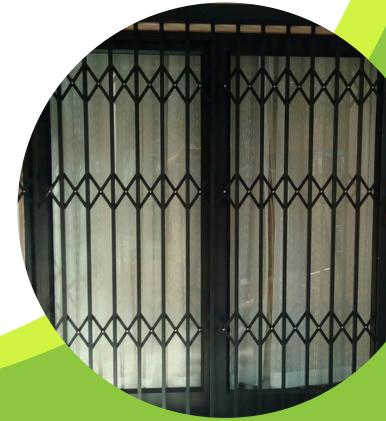

## TRELLISGUARD ALUMINIUM GATES

TrellisGuard A1000 Aluminium Gates offers a cost-effective security expandable solution for all doors keeping perpetrators out!

These gates are constructed from hardened aluminum, are powder-coated and have a single slam lock.

A Steel option is also available in this design.

Value for money

Rust

Casual Security

Guarantee

Maintenance

Quality Pail Finish

- Value for money Security Gate
- · Single aluminum upright
- Single lock "slam" (second deadlock optional)
- · Single "X" flights
- · Nylon top and bottom guides
- Powder coated for a durable long-lasting finish
- 10-year guarantee if installed on the inside
- 5-year guarantee if installed on the outside
- Available in standard colours
- Corrosion and rust-resistant (excluding Steel gates)
- Low maintenance