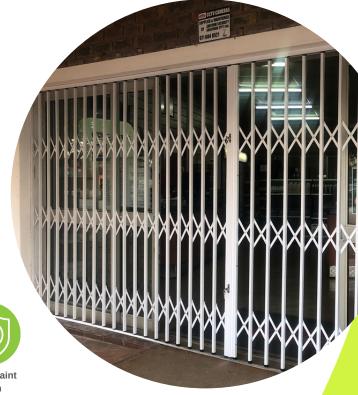

## TRELLISGUARD ALUMINIUM GATES

TrellisGuard A1000 Aluminium Gates offers a cost-effective security expandable solution for all doors keeping perpetrators out!

These gates are constructed from hardened aluminum, are powder-coated and have a single slam lock.

A Steel option is also available in this design.

Value for money

Rust

Casual Security

Guarantee

Maintenance

Quality Pail Finish

- Value for money Security Gate
- · Single aluminum upright
- Single lock "slam" (second deadlock optional)
- · Single "X" flights
- · Nylon top and bottom guides
- Powder coated for a durable long-lasting finish
- 10-year guarantee if installed on the inside
- 5-year guarantee if installed on the outside
- Available in standard colours
- Corrosion and rust-resistant (excluding Steel gates)
- Low maintenance