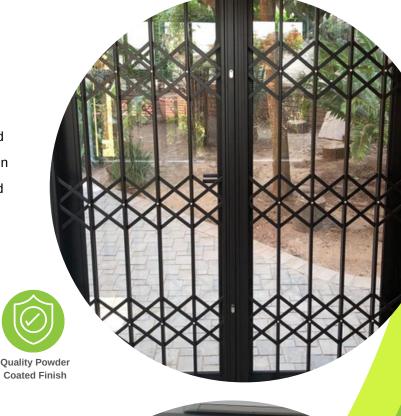

## TRELLISGUARD ALUMINIUM GATES

TrellisGuard A 2000 Aluminium Gates offer a maximum security expandable solution for all windows and doors keeping perpetrators out!

This high-strength gate has an A-grade rating. The top and bottom tracks are made from aluminum and it has tuff nylon top and bottom inserts making the gate slide smoother and lock faster.

- Double aluminum uprights 14mm x 14mm x 2
- No metal to metal moving parts
- Double locking: slam lock and deadlock on the second lock
- · Double-braced flights interlink the uprights
- Stainless steel PT rivets securing the flights
- Tuff nylon top and bottom guides
- Pocketed top track
- Powder coated for a durable long-lasting finish
- 10-year guarantee if installed on the inside
- 5-year guarantee if installed on the outside
- Available in standard colours
- Corrosion and rust-resistant