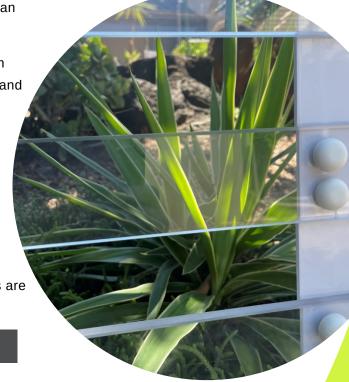

# CLEAR BURGLAR BARS

SheerGuard Clear Burglar Bars come in a range of sizes and are an effective, attractive alternative to traditional steel burglar bars.

As well as providing enhanced security against criminals, they can also be used to prevent primate intrusions at bush lodges, hotels and holiday homes.

SheerGuard Clear Burglar Bars also make excellent child and animal safety barriers, the perfect solution to prevent unwanted falls out of windows.

SheerGuard Clear Burglar Bars are securely held in place by our unique stainless-steel tamperproof compression rivets, which cannot be drilled out. To cap it all, we also provide colour-coordinated vanity caps to ensure that our clear security solutions are a perfect match with the look of your property.