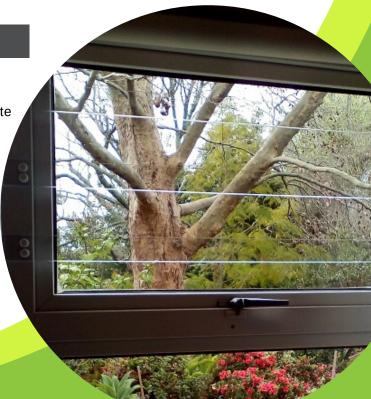

# CLEAR BURGLAR BARS

SheerGuard Clear Burglar Bars come in a range of sizes and are an effective, attractive alternative to traditional steel burglar bars.

As well as providing enhanced security against criminals, they can also be used to prevent primate intrusions at bush lodges, hotels and holiday homes.

SheerGuard Clear Burglar Bars also make excellent child and animal safety barriers, the perfect solution to prevent unwanted falls out of windows.

SheerGuard Clear Burglar Bars are securely held in place by our unique stainless-steel tamperproof compression rivets, which cannot be drilled out. To cap it all, we also provide colour-coordinated vanity caps to ensure that our clear security solutions are a perfect match with the look of your property.