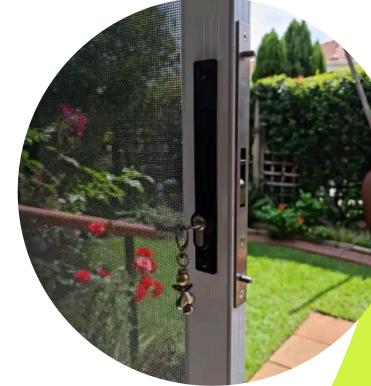

## MESHGUARD WINDOWS & GATES

MeshGuard Windows and Gates are strong and durable, manufactured using high strength aluminium alloys, with securely fastened stainless-steel mesh, held in place by a grip safe system

This multipurpose clear security barrier and insect solution has a modern, stylish appearance, offering options to secure any type of window and door opening, keeping walking, crawling, and flying intruders from entering.

Stainless Steel Mesh

Full Secuirty Protection

Pests

Clear Visibility

Full Range of openings

Suitable for all weather

- · Anodised and powder-coated aluminium frames
- 10 year guarantee on black powder coated stainless steel mesh
- 5 year guarantee on frame structure
- 2 year guarantee on locks and hardware
- Fitted with standard Level 9 Security Hook Locks upgrade to 3 point lock option available
- Frame powder coated in standard or special colours
- Manufactured according to specification
- Grip Safe Technology securely fastens the mesh
- Zero glare powder coated mesh (Low Glare Matt Black)
- Reduces Solar Heat
- Corrosion resistant
- Strong and durable
- · Modern, stylish appearance