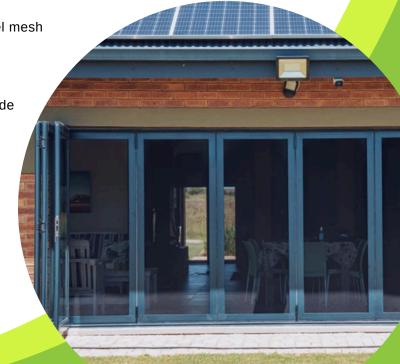

## MESHGUARD WINDOWS & GATES

MeshGuard Windows and Gates are strong and durable, manufactured using high strength aluminium alloys, with securely fastened stainless-steel mesh, held in place by a grip safe system

This multipurpose clear security barrier and insect solution has a modern, stylish appearance, offering options to secure any type of window and door opening, keeping walking, crawling, and flying intruders from entering.

Stainless Steel Mesh

Full Secuirty Protection

Pests

Clear Visibility

Full Range of openings

Suitable for all weather

- · Anodised and powder-coated aluminium frames
- 10 year guarantee on black powder coated stainless steel mesh
- 5 year guarantee on frame structure
- 2 year guarantee on locks and hardware
- Fitted with standard Level 9 Security Hook Locks upgrade to 3 point lock option available
- Frame powder coated in standard or special colours
- Manufactured according to specification
- Grip Safe Technology securely fastens the mesh
- Zero glare powder coated mesh (Low Glare Matt Black)
- Reduces Solar Heat
- Corrosion resistant
- Strong and durable
- · Modern, stylish appearance