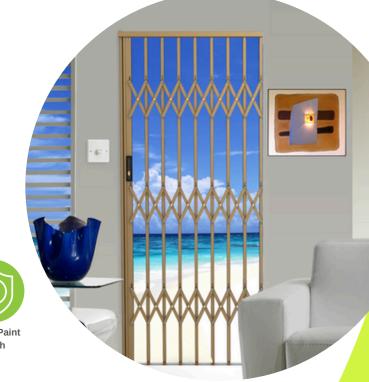

## TrellisGuard A1000 Aluminium Expandable Security Gates

are cost-effective, fully aluminium security barriers customfitted for superior protection and durability.

Constructed from 100% aluminium, these gates are rust and corrosion-resistant and feature a keyless single slam lock for added convenience and security.

Value for money

No Rust

Casual Security

u 5 Year tv Guarantee

Low Maintenance

Quality Paint Finish

- · Fully framed
- Keyless single slam lock
- Secondary lock optional
- 22 Standard colours options are available
- · Glass-filled nylon rollers
- · Chemically Anchored
- 20 x 20mm upright design
- 15 x 3mm solid aluminium flat bar linking the uprights
- T-track
- 5-year corrosion guarantee (inland)
- 5-year corrosion guarantee if installed on the inside (coastal)
- 3-year corrosion guarantee if installed on the outside (coastal)