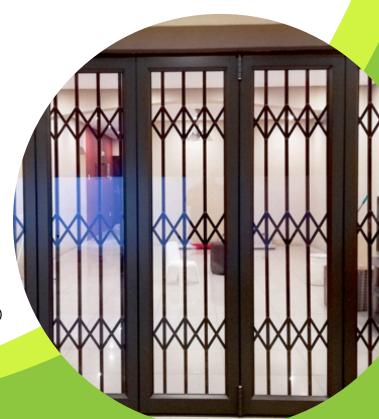

## TrellisGuard A1000 Aluminium Expandable Security Gates

are cost-effective, fully aluminium security barriers customfitted for superior protection and durability.

Constructed from 100% aluminium, these gates are rust and corrosion-resistant and feature a keyless single slam lock for added convenience and security.

Value for money

No Rust

Casual Security

u 5 Year tv Guarantee

Low Maintenance

Quality Paint Finish

- · Fully framed
- Keyless single slam lock
- Secondary lock optional
- 22 Standard colours options are available
- · Glass-filled nylon rollers
- · Chemically Anchored
- 20 x 20mm upright design
- 15 x 3mm solid aluminium flat bar linking the uprights
- T-track
- 5-year corrosion guarantee (inland)
- 5-year corrosion guarantee if installed on the inside (coastal)
- 3-year corrosion guarantee if installed on the outside (coastal)