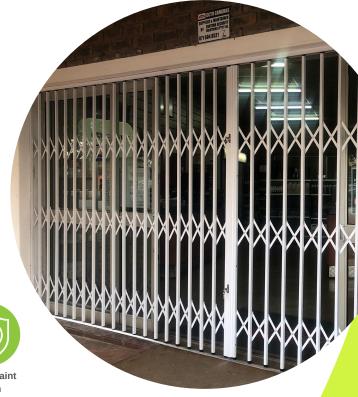

## TRELLISGUARD ALUMINIUM GATES

TrellisGuard Expandable A1000 Aluminium Security Gates offers a cost-effective security expandable solution for all

doors keeping perpetrators out!

These gates are constructed from hardened aluminum, are powder-coated and have a single slam lock.

A Steel option is also available in this design.

Value for

Rust

Casual Security

10 Year Guarantee

Maintenance

Quality Pair Finish

- Value for money Security Gate
- Single aluminum upright
- Single lock "slam" (second deadlock optional)
- · Single "X" flights
- Nylon top and bottom guides
- · Powder coated for a durable long-lasting finish
- 10-year warranty if installed on the inside
- · 5-year warranty if installed on the outside
- 1-year warranty on hardware
- · Available in standard colours
- Corrosion and rust-resistant (excluding Steel gates)
- Low maintenance