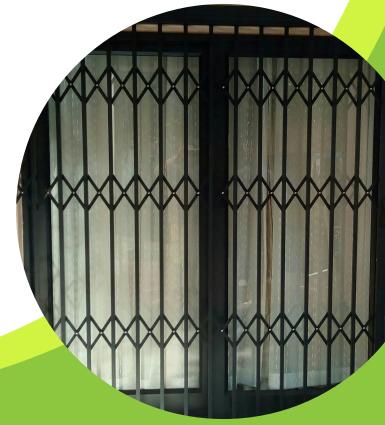

## TRELLISGUARD ALUMINIUM GATES

TrellisGuard Expandable A1000 Aluminium Security Gates offers a cost-effective security expandable solution for all

doors keeping perpetrators out!

These gates are constructed from hardened aluminum, are powder-coated and have a single slam lock.

A Steel option is also available in this design.

Value for

Rust

Casual Security

10 Year Guarantee

Maintenance

Quality Pair Finish

- Value for money Security Gate
- Single aluminum upright
- Single lock "slam" (second deadlock optional)
- · Single "X" flights
- Nylon top and bottom guides
- · Powder coated for a durable long-lasting finish
- 10-year warranty if installed on the inside
- · 5-year warranty if installed on the outside
- 1-year warranty on hardware
- · Available in standard colours
- Corrosion and rust-resistant (excluding Steel gates)
- Low maintenance