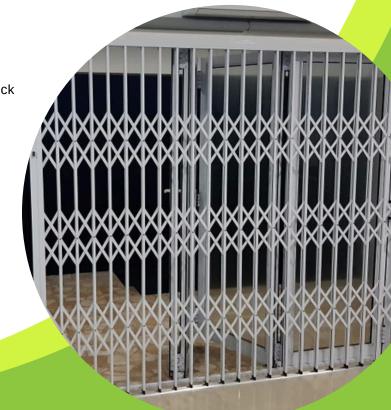

## TRELLISGUARD ALUMINIUM GATES

TrellisGuard Expandable A2000 Aluminium Security Gates

offer a maximum security expandable solution for all windows and doors keeping perpetrators out!

This high-strength gate has an A-grade rating. The top and bottom tracks are made from aluminum and it has tuff nylon top and bottom inserts making the gate slide smoother and lock faster.

Sliding

Rust Strenath

10 Year Warranty

Maitenance

Coated Finish

- No metal-to-metal moving parts
- Double locking: slam lock and deadlock on the second lock
- Double-braced flights interlink the uprights
- · Stainless steel PT rivets securing the flights
- Tuff nylon top and bottom guides
- Pocketed top track
- Powder coated for a durable long-lasting finish
- 10-year warranty if installed on the inside
- 5-year warranty if installed on the outside
- 1-year warranty on hardware
- · Available in standard colours
- · Corrosion and rust-resistant