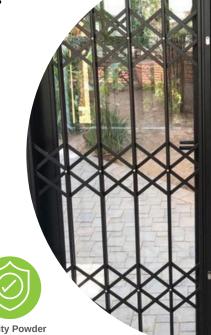

## TRELLISGUARD ALUMINIUM GATES

TrellisGuard Expandable A2000 Aluminium Security Gates

offer a maximum security expandable solution for all windows and doors keeping perpetrators out!

This high-strength gate has an A-grade rating. The top and bottom tracks are made from aluminum and it has tuff nylon top and bottom inserts making the gate slide smoother and lock faster.